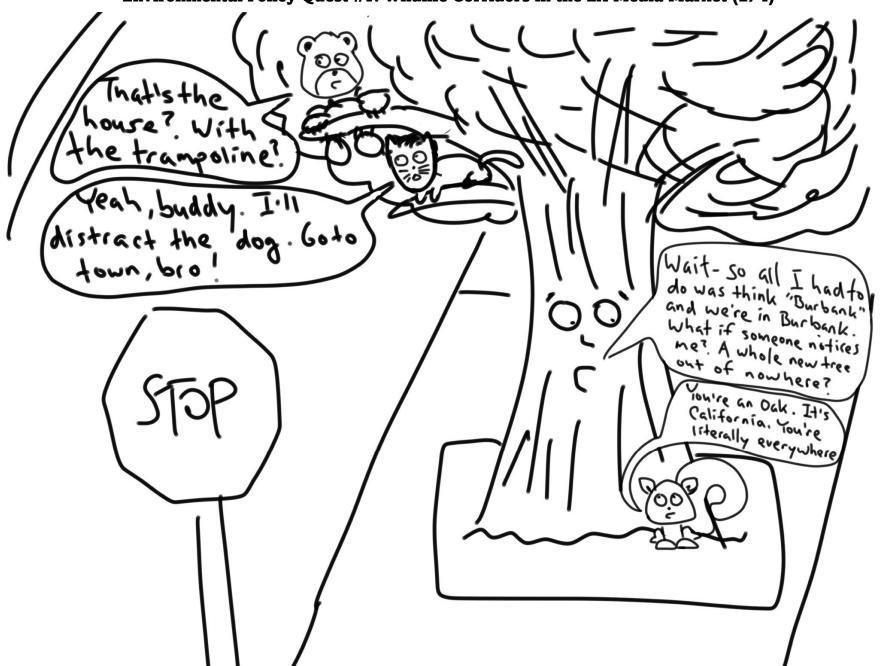

# Environmental Policy Quests

By L.E. Becker

## Season 1

...with Senator Henry Stern as Cat Senator Ben Allen as Tree Senator Mike McGuire as Squirrel & Senator Joshua Becker as Bear

## Season 1 Introduction (1/2)





## Environmental Policy Quest #1: Wildlife Corridors in the LA Media Market (1/4)



ENVIRONMENTAL POLICY QUESTS HQ

Environmental Policy Quest #1: Wildlife Corridors in the LA Media Market (2/4)



Environmental Policy Quest #1: Wildlife Corridors in the LA Media Market (3/4)



Environmental Policy Quest #1: Wildlife Corridors in the LA Media Market (4/4)



## Environmental Policy Quest #2: Wind Surfing the North Coast (1/4)



## Environmental Policy Quest #2: Wind Surfing the North Coast (2/4)



## **Environmental Policy Quest #2: Wind Surfing the North Coast (3/4)**



**Environmental Policy Quest #2: Wind Surfing the North Coast (4/4)** 



Environmental Policy Quest #3: Electric Scenic Road Trip (1/4)





Environmental Policy Quest #3: Electric Scenic Road Trip (3/4)



## Environmental Policy Quest #3: Electric Scenic Road Trip (4/4)



## **Environmental Policy Quest #4: Problematic Plastic (1/4)**



## **Environmental Policy Quest #4: Problematic Plastic (2/4)**



##