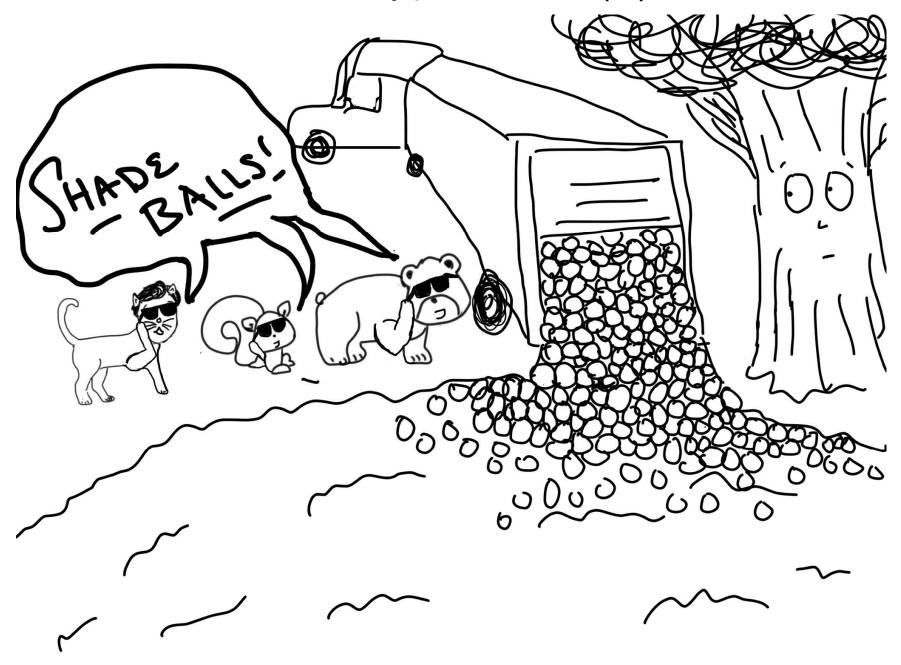

# Environmental Policy Quest #9: DDT Under The Sea (2/2)

Environmental Policy Quest #10: Shade Balls. (1/3)

Environmental Policy Quest #10: Shade Balls. (2/3)

Environmental Policy Quest #10: Shade Balls. (3/3)