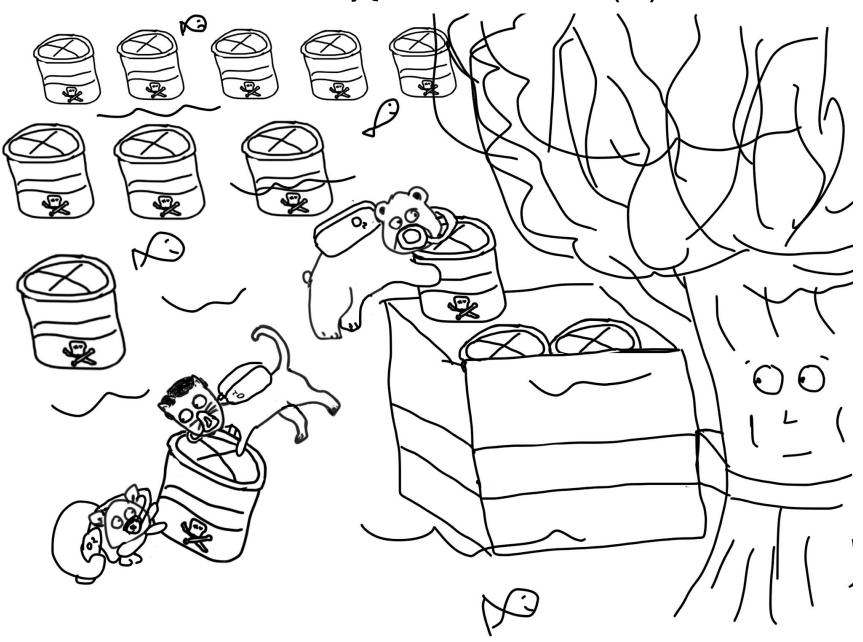

# Environmental Policy Quest #9: DDT Under The Sea (1/2)

# Environmental Policy Quest #9: DDT Under The Sea (2/2)

Environmental Policy Quest #10: Shade Balls. (1/3)

Environmental Policy Quest #10: Shade Balls. (2/3)

Environmental Policy Quest #10: Shade Balls. (3/3)