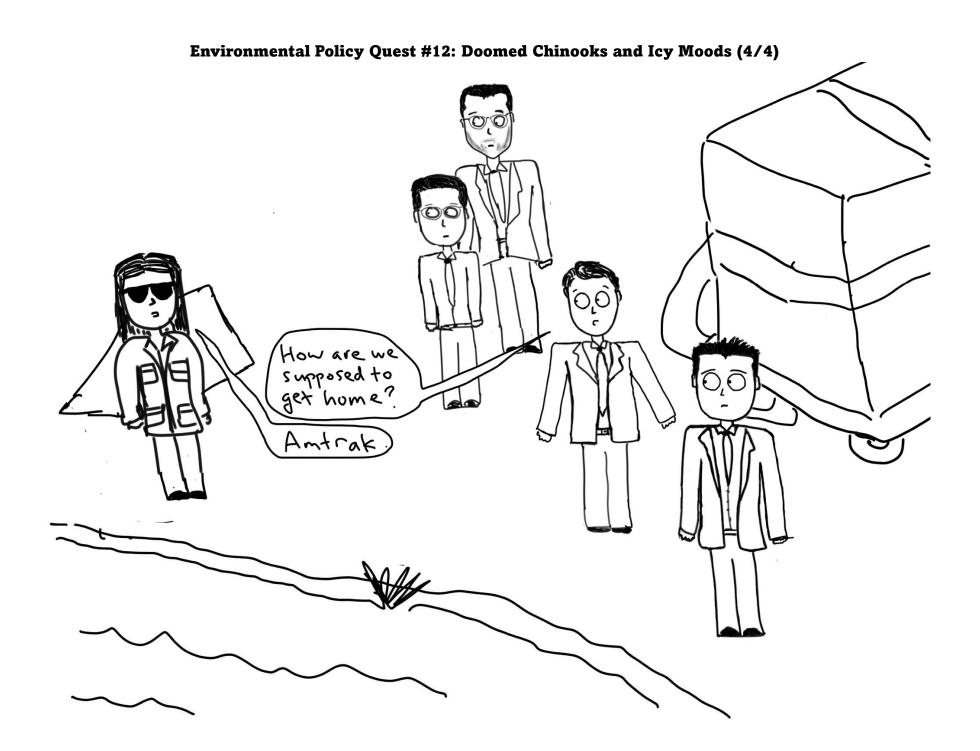

# Environmental Policy Quest #12: Doomed Chinooks and Icy Moods (1/4) So-we drop 50 of these bad boys into the Sacramento River, and that should do the trick! Is that Ms. Becker? She's not supposed to be here until the 3rd panel.