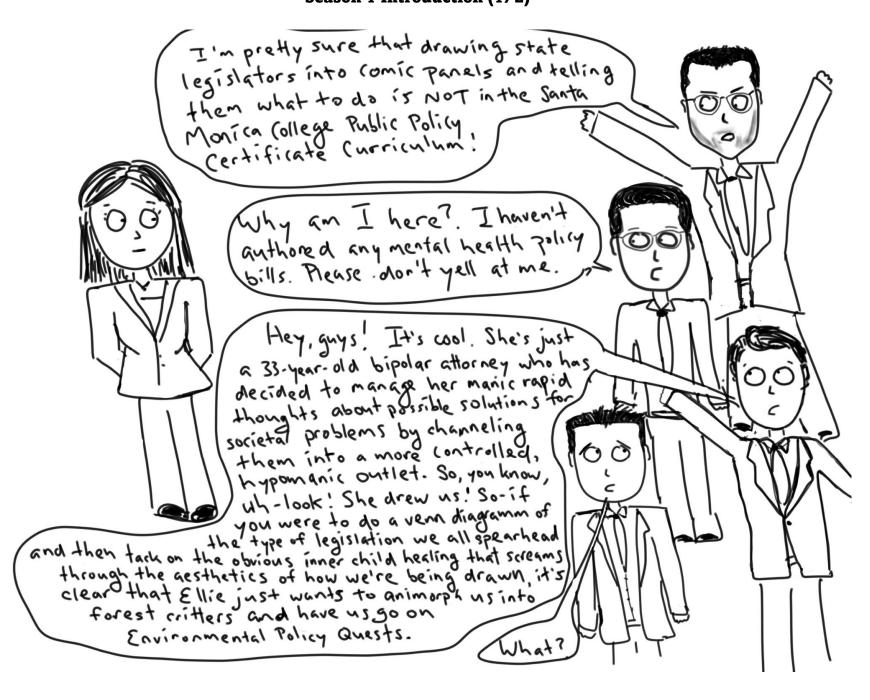

# Environmental Policy Quests

By L.E. Becker

## Season 1

...with Senator Henry Stern as Cat Senator Ben Allen as Tree Senator Mike McGuire as Squirrel & Senator Joshua Becker as Bear

## Season 1 Introduction (1/2)





## Environmental Policy Quest #1: Wildlife Corridors in the LA Media Market (1/4)



ENVIRONMENTAL POLICY QUESTS HQ

Environmental Policy Quest #1: Wildlife Corridors in the LA Media Market (2/4)



Environmental Policy Quest #1: Wildlife Corridors in the LA Media Market (3/4)



Environmental Policy Quest #1: Wildlife Corridors in the LA Media Market (4/4)



## Environmental Policy Quest #2: Wind Surfing the North Coast (1/4)



## Environmental Policy Quest #2: Wind Surfing the North Coast (2/4)



## **Environmental Policy Quest #2: Wind Surfing the North Coast (3/4)**



**Environmental Policy Quest #2: Wind Surfing the North Coast (4/4)** 



Environmental Policy Quest #3: Electric Scenic Road Trip (1/4)





Environmental Policy Quest #3: Electric Scenic Road Trip (3/4)



## En