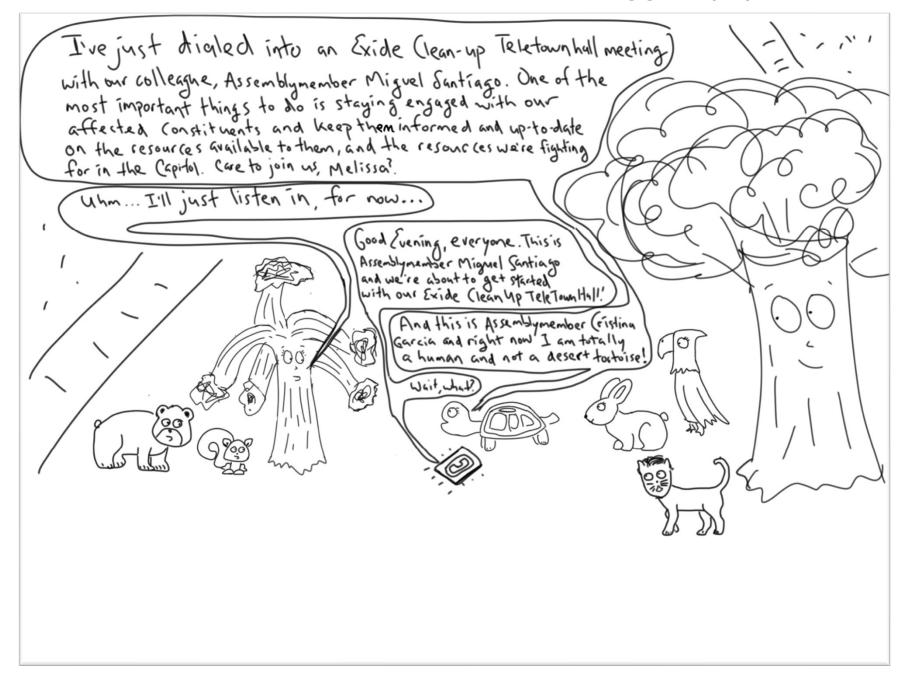

## Environmental Policy Quest #6: Excise Exide - Essential Engagement (1/4) to force the Exide battery plant executives to pay for the cleanup of lead and toxic materials cleanup necessary after their criminal pollution of communities near the Vernon location of their Plant Soil samples show from decades of pollution