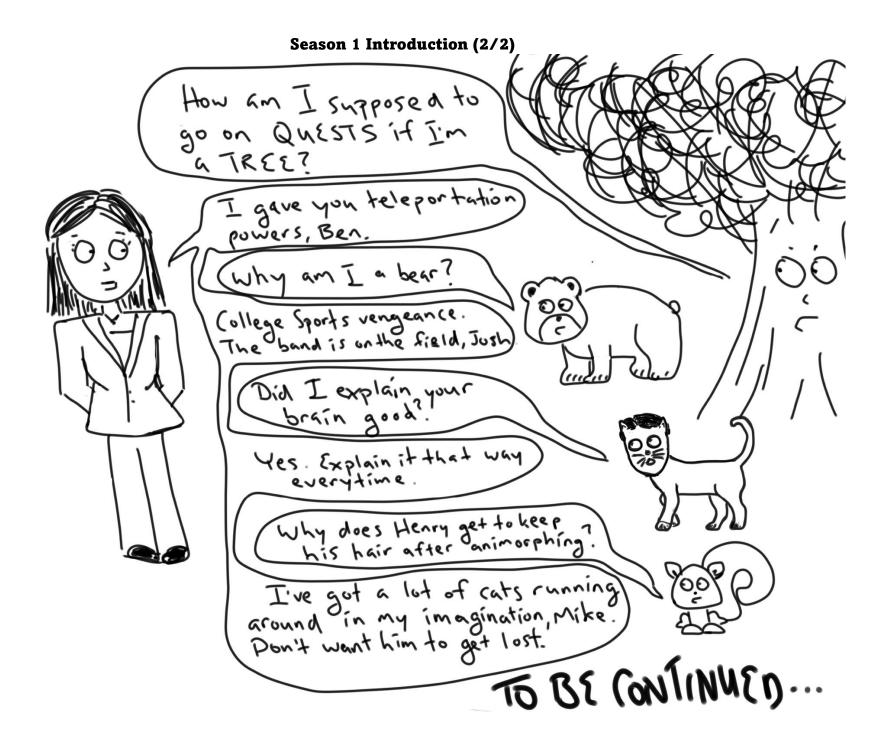

# Environmental Policy Quests

By L.E. Becker

## Season 1

...with Senator Henry Stern as Cat Senator Ben Allen as Tree Senator Mike McGuire as Squirrel & Senator Joshua Becker as Bear

## Season 1 Introduction (1/2)





## Environmental Policy Quest #1: Wildlife Corridors in the LA Media Market (1/4)



ENVIRONMENTAL POLICY QUESTS HQ

Environmental Policy Quest #1: Wildlife Corridors in the LA Media Market (2/4)



Environmental Policy Quest #1: Wildlife Corridors in the LA Media Market (3/4)



Environmental Policy Quest #1: Wildlife Corridors in the LA Media Market (4/4)



## Environmental Policy Quest #2: Wind Surfing the North Coast (1/4)



## Environmental Policy Quest #2: Wind Surfing the North Coast (2/4)



## **Environmental Policy Quest #2: Wind Surfing the North Coast (3/4)**



**Environmental Policy Quest #2: Wind Surfing the North Coast (4/4)** 



Environmental Policy Quest #3: Electric Scenic Road Trip (1/4)





Environmental Policy Quest #3: Electric Scenic Road Trip (3/4)



## Envi