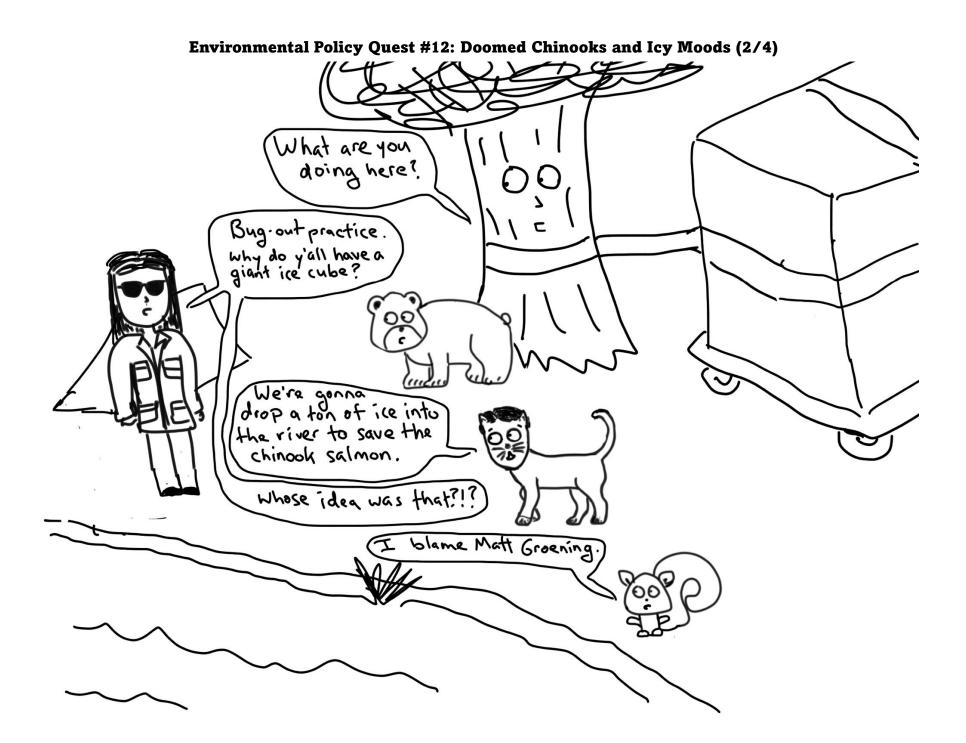

# Environmental Policy Quest #12: Doomed Chinooks and Icy Moods (1/4) So-we drop 50 of these bad boys into the Sacramento River, and that should do the trick! Is that Ms. Becker? She's not supposed to be here until the 3rd panel.