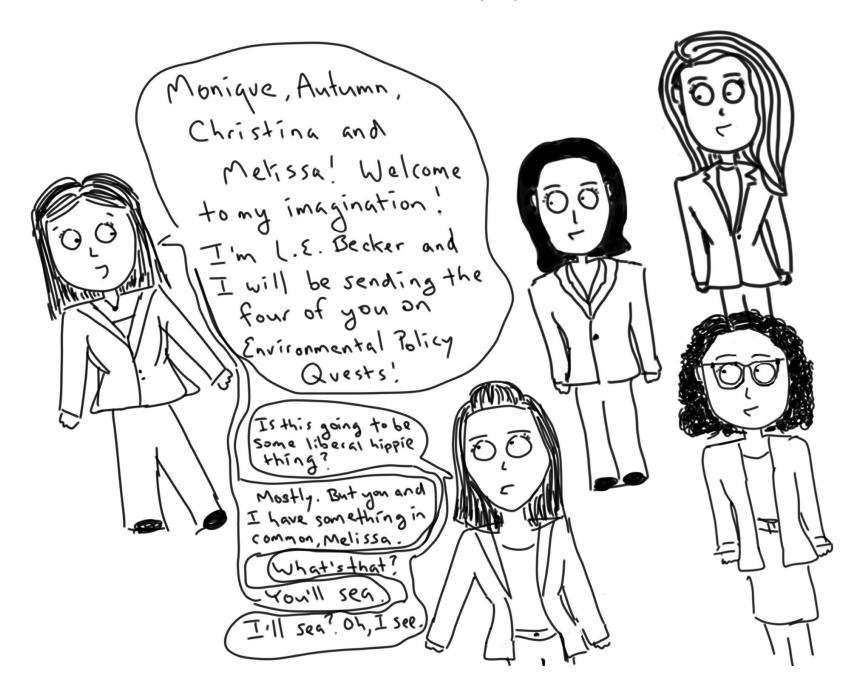

## Season 2

...with Senator Monique Limón as Eagle
Assemblymember Autumn Burke as Rabbit
Assemblymember Cristina Garcia as Desert Tortoise
& Senator Melissa Melendez as Joshua Tree

(feat. Senator Henry Stern as Cat Senator Ben Allen as Tree Senator Mike McGuire as Squirrel & Senator Joshua Becker as Bear)

## Season 2 Introduction (1/4)