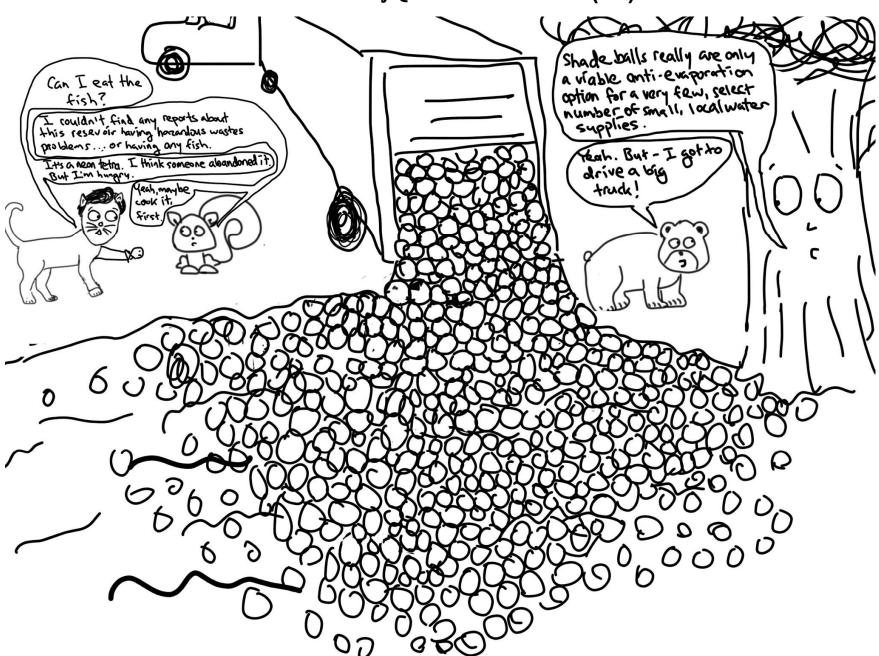

# Environmental Policy Quest #9: DDT Under The Sea (2/2)

Environmental Policy Quest #10: Shade Balls. (1/3)

Environmental Policy Quest #10: Shade Balls. (2/3)

Environmental Policy Quest #10: Shade Balls. (3/3)